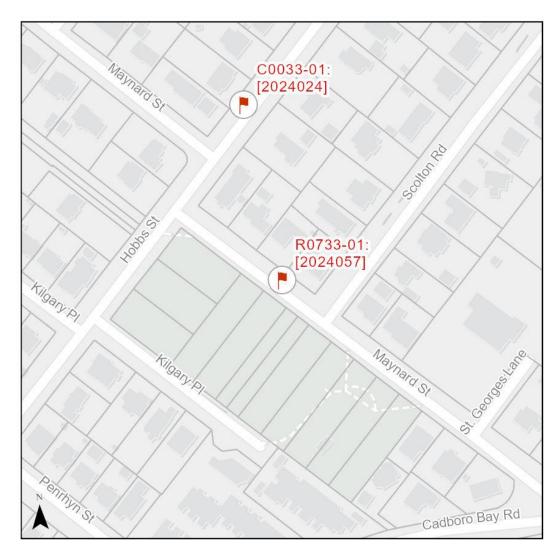

w the calculation of the hourly 85th percentile speed. The information shared is owned by the Transportation Division of the Engineering Department at the District of Saanich. Accuracy is not guaranteed.

This document contains: Overview Vehicle Volume Summary Vehicle Speed Summary Vehicle Classification Summary

\*Lack of lane markings may affect classification of vehicles.

### **Overview**

## Maynard St Between Cadboro Bay Rd To Hobb St 2024-03-10 To 2024-03-16



| Weather Information | Value   |  |  |  |
|---------------------|---------|--|--|--|
| Minimum             | 2.1 °C  |  |  |  |
| Temperature         | 2.1 °C  |  |  |  |
| Maximum             | 12.1 °C |  |  |  |
| Temperature         | 12.1 C  |  |  |  |
| Total Precipitation | 2.8 mm  |  |  |  |



#### **Location Map**



Date: 5/23/2024 Checked by: A. McGill

## **Vehicle Volume Summary**

 Start Date:
 2024-03-10

 Start Time:
 1:00 AM

 Station ID:
 R0733-01



Location: Maynard St Between Cadboro Bay Rd To Hobb St

\*Data collection started on Sunday, March 10 at 1:00AM and ended on Saturday, March 16 at 12:59AM

| DATE:                | 2024     | -03-11             | 202        | 4-03-12          | 2024       | -03-13              | 2024                        | l-03-14 | 2024         | -03-15                |                |          |                           |          |
|----------------------|----------|--------------------|------------|------------------|------------|---------------------|-----------------------------|---------|--------------|-----------------------|----------------|--------