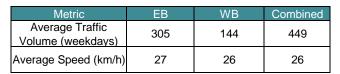

## **Vehicle Volume Summary**

 Start Date:
 2024-03-10

 Start Time:
 1:00 AM

 Station ID:
 R0733-01

Location: Maynard St Between Cadboro Bay Rd To Hobb St

\*Data collection started on Sunday, March 10 at 1:00AM and ended on Saturday, March 16 at 12:59AM

| DATE:                | 2024     | -03-11             | 202        | 4-03-12          | 2024       | -03-13              | 2024                        | l-03-14 | 2024         | -03-15                |                |          |                           |          |
|----------------------|----------|--------------------|------------|------------------|------------|---------------------|-----------------------------|---------|--------------|-----------------------|----------------|----------|---------------------------|----------|
|                      | M        | ON                 | -          | ΓUE              | V          | /ED                 | THURS                       |         | F            | FRI                   |                | WK AVG   | WK AVG                    | HOURLY   |
| Time:                | EB       | WB                 | EB         | WB               | EB         | WB                  | EB                          | WB      | EB           | WB                    | EB             | WB       | CH 1+2                    | %        |
| 12-1 AM              | 0        | 1                  | 0          | 0                | 0          | 0                   | 0                           | 0       | 0            | 1                     | 0              | 0        | 0                         | 0.1%     |
| 1-2 AM               | 2        | 0                  | 1          | 0                | 1          | 0                   | 0                           | 0       | 0            | 0                     | 1              | 0        | 1                         | 0.2%     |
| 2-3 AM               | 0        | 0                  | 0          | 0                | 0          | 0                   | 0                           | 0       | 0            | 0                     | 0              | 0        | 0                         | 0.0%     |
| 3-4 AM               | 0        | 0                  | 0          | 0                | 1          | 1                   | 1                           | 0       | 1            | 1                     | 1              | 0        | 1                         | 0.2%     |
| 4-5 AM               | 1        | 0                  | 1          | 0                | 3          | 0                   | 1                           | 0       | 0            | 0                     | 1              | 0        | 1                         | 0.3%     |
| 5-6 AM               | 0        | 1                  | 0          | 1                | 3          | 3                   | 3                           | 1       | 2            | 1                     | 2              | 1        | 3                         | 0.7%     |
| 6-7 AM               | 7        | 0                  | 9          | 1                | 6          | 2                   | 9                           | 5       | 4            | 1                     | 7              | 2        | 9                         | 2.0%     |
| 7-8 AM               | 33       | 16                 | 17         | 12               | 46         | 26                  | 29                          | 10      | 44           | 18                    | 34             | 16       | 50                        | 11.2%    |
| 8-9 AM               | 21       | 13                 | 23         | 7                | 41         | 14                  | 15                          | 9       | 12           | 5                     | 22             | 10       | 32                        | 7.1%     |
| 9-10 AM              | 17       | 4                  | 17         | 10               | 19         | 5                   | 13                          | 9       | 18           | 6                     | 17             | 7        | 24                        | 5.3%     |
| 10-11 AM             | 22       | 10                 | 23         | 5                | 15         | 21                  | 11                          | 10      | 13           | 7                     | 17             | 11       | 27                        | 6.1%     |
| 11-12 PM             | 23       | 13                 | 17         | 13               | 22         | 11                  | 21                          | 8       | 21           | 9                     | 21             | 11       | 32                        | 7.0%     |
| 12-1 PM              | 15       | 10                 | 14         | 7                | 18         | 3                   | 26                          | 6       | 17           | 7                     | 18             | 7        | 25                        | 5.5%     |
| 1-2 PM               | 33       | 8                  | 25         | 11               | 37         | 8                   | 29                          | 9       | 33           | 8                     | 31             | 9        | 40                        | 9.0%     |
| 2-3 PM               | 27       | 20                 | 48         | 21               | 43         | 23                  | 29                          | 19      | 38           | 19                    | 37             | 20       | 57                        | 12.8%    |
| 3-4 PM               | 24       | 9                  | 32         | 10               | 35         | 13                  | 33                          | 16      | 18           | 6                     | 28             | 11       | 39                        | 8.7%     |
| 4-5 PM               | 27       | 15                 | 37         | 25               | 12         | 6                   | 16                          | 3       | 28           | 6                     | 24             | 11       | 35                        | 7.8%     |
| 5-6 PM               | 24       | 12                 | 14         | 21               | 7          | 12                  | 17                          | 4       | 16           | 7                     | 16             | 11       | 27                        | 6.0%     |
| 6-7 PM               | 8        | 3                  | 4          | 7                | 7          | 3                   | 15                          | 4       | 10           | 6                     | 9              | 5        | 13                        | 3.0%     |
| 7-8 PM               | 13       | 13                 | 9          | 7                | 7          | 4                   | 6                           | 6       | 5            | 4                     | 8              | 7        | 15                        | 3.3%     |
| 8-9 PM               | 6        | 3                  | 6          | 2                | 3          | 0                   | 4                           | 2       | 9            | 2                     | 6              | 2        | 7                         | 1.6%     |
| 9-10 PM              | 2        | 1                  | 3          | 1                | 7          | 2                   | 6                           | 0       | 3            | 1                     | 4              | 1        | 5                         | 1.2%     |
| 10-11 PM             | 0        | 1                  | 0          | 2                | 2          | 2                   | 0                           | 1       | 6            | 2                     | 2              | 2        | 3                         | 0.7%     |
| 11-12 AM             | 1        | 0                  | 1          | 0                | 1          | 0                   | 1                           | 2       | 1            | 2                     | 1              | 1        | 2                         | 0.4%     |
| LANES                | 306      | 153                | 301        | 163              | 336        | 159                 | 285                         | 124     | 299          | 119                   | 305            | 144      | 449                       | 100.0%   |
| TOTAL                |          | 59                 |            | 464              |            | 195                 |                             | 109     |              | 118                   |                | 449      |                           |          |
|                      | M        | ON                 |            | ΓUE              | WED        |                     | THURS FRI                   |         | FRI          | WK AVG                |                |          |                           |          |
|                      |          | PEAK H             |            |                  |            |                     | TOTAL VEHICLES-PEAK PERIODS |         |              | 2 HOUR PEAK INTERVALS |                |          |                           |          |
| MAX. 7 - 9 a         | am PEAK  |                    | 50         | 11.2%            | between    | 7-8 AM              | 200                         |         | 6 HR TOTAL   |                       |                |          | M (7 - 9 AM)              |          |
|                      |          |                    |            |                  |            |                     |                             |         |              |                       |                | VEH / HR | VEH / 2HR                 |          |
| MAX. 7 - 11 a        | am PEAK  |                    | 50         | 11.2%            | between    | 7-8 AM              | 144                         |         | 4 HR TOTAL   |                       | 7-8 AM         | 50       |                           | 18.3%    |
|                      |          |                    |            |                  |            |                     |                             |         |              | 8-9 AM                | 32             |          |                           |          |
| MAX. 11 am - 1 pm 32 |          | 32                 | 7.0%       | between 11-12 PM |            | A HOUR FACTORS      |                             |         |              |                       | ON (11 - 1 PM) |          |                           |          |
| MAY 44               | 2        |                    | <b>-</b> 7 | 40.007           | h atuu au- | 0.0 014             | 24 HOUR FAC                 | CIORS   |              |                       | 44 40 DM       | VEH / HR |                           | 2 HR %   |
| MAX. 11 am - 3 pm    |          | 57 12.8% between 2 |            | 2-3 PM           |            |                     | 0.04.UD 54.07               |         | 11-12 PM     | 32                    |                | 12.5%    |                           |          |
| MAX. 4 - 6 pm PEAK   |          |                    | 35         | 7.8%             | between    | 4-5 PM              | 2.24                        |         | 6-24 HR FAC  | 1.                    | 12-1 PM        | 25       | M (4 - 6 PM)              |          |
| IVIAA. 4 - 6 PI      | III CEAN | •                  | 30         | 1.0%             | perween    | 4-5 FIVI            | 3.12                        |         | 4-24 HR FAC  | т                     |                | VEH / HR | W (4 - 6 PW)<br>VEH / 2HR | 2 HR %   |
| MAX. 3 - 6 pi        | m PFAK   |                    | 39         | 8.7%             | between    | 3-4 PM              | 3.12                        |         | 7-24 FIN PAC |                       | 4-5 PM         | 35       |                           |          |
| 181AA. 3 - 6 pi      | III LAN  | •                  | 00         | 0.7 /0           | Detween    | J- <del>4</del> 1 W |                             |         |              |                       | 5-6 PM         | 27       |                           | . 13.070 |
|                      |          |                    |            |                  |            |                     |                             |         |              |                       | ואר ס-כן       | 21       |                           |          |