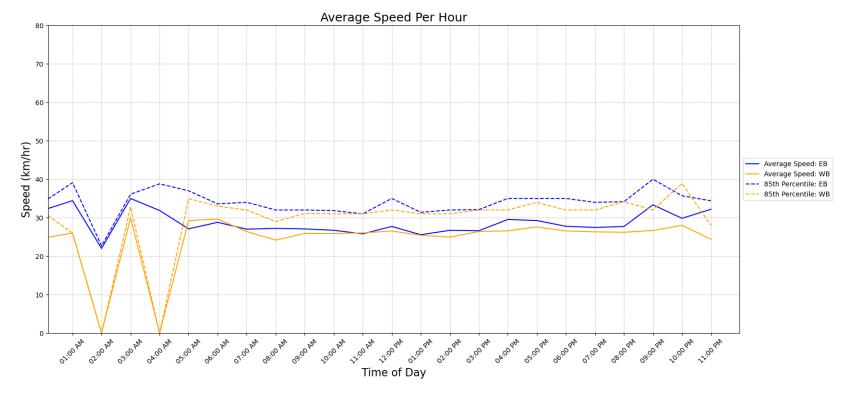

### **Vehicle Speed Summary**

Station ID: R0733-01

Location: Maynard St Between Cadboro Bay Rd To Hobb St

Dates: 2024-03-10 To 2024-03-16

| Bin Number    | 1    | 2     | 3     | 4     | 5     | 6     | 7     | 8     | 9     | 10    | 11    | 12    | 13    | 14      |
|---------------|------|-------|-------|-------|-------|-------|-------|-------|-------|-------|-------|-------|-------|---------|
| Bin Speeds    | 1-20 | 21-25 | 26-30 | 31-35 | 36-40 | 41-45 | 46-50 | 51-55 | 56-60 | 61-65 | 66-70 | 71-80 | 81-90 | 91-9999 |
| Count Total   | 372  | 683   | 904   | 651   | 163   | 28    | 3     | 1     | 0     | 0     | 0     | 0     | 0     | 0       |
| Percent Total | 13%  | 24%   | 32%   | 23%   | 6%    | 1%    | 0%    | 0%    | 0%    | 0%    | 0%    | 0%    | 0%    | 0%      |

| Movements | Average Speed | 85th Percentile Speed | 95th Percentile Speed |
|-----------|---------------|-----------------------|-----------------------|
| EB        | 27 km/h       | 34 km/h               | 38 km/h               |
| WB        | 26 km/h       | 32 km/h               | 35 km/h               |
| Combined  | 27 km/h       | 34 km/h               | 37 km/h               |